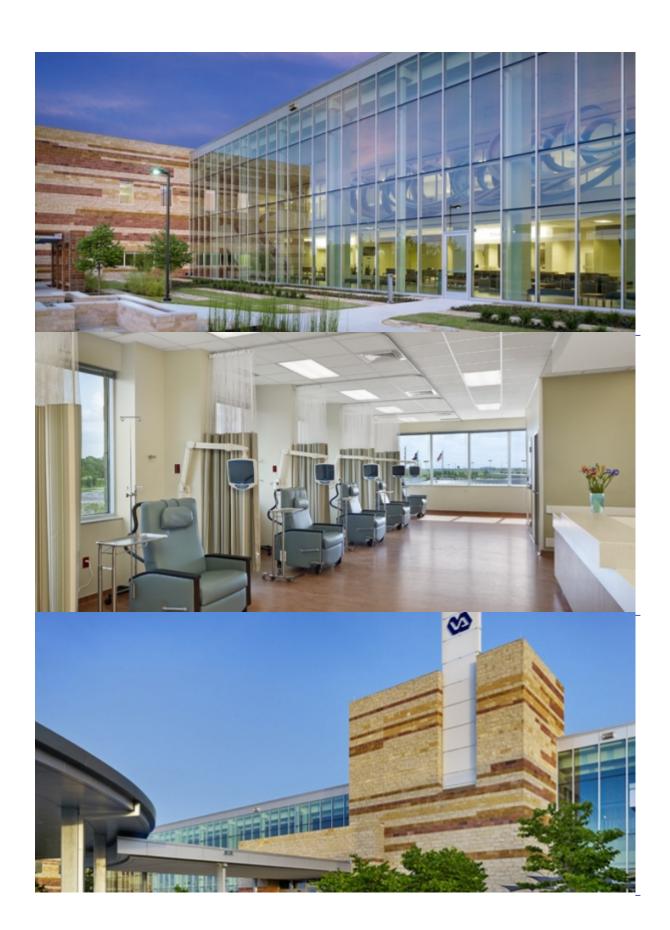

Metal Framing & Gypsum Assemblies

Ceilings & Acoustical Solutions

Architect

Page Southerland Page

**General Contractor** 

**Turner Construction Company** 

Marek was selected to work on The Department of Veterans Affairs Austin Outpatient Clinic. This was a two-story build that made up 275,000 square feet.

This facility includes an indoor water feature in the lobby and a two-story atrium with full-height glass to enhance the patient and visitor experience.

DOWNLOAD PROJECT PROFILE