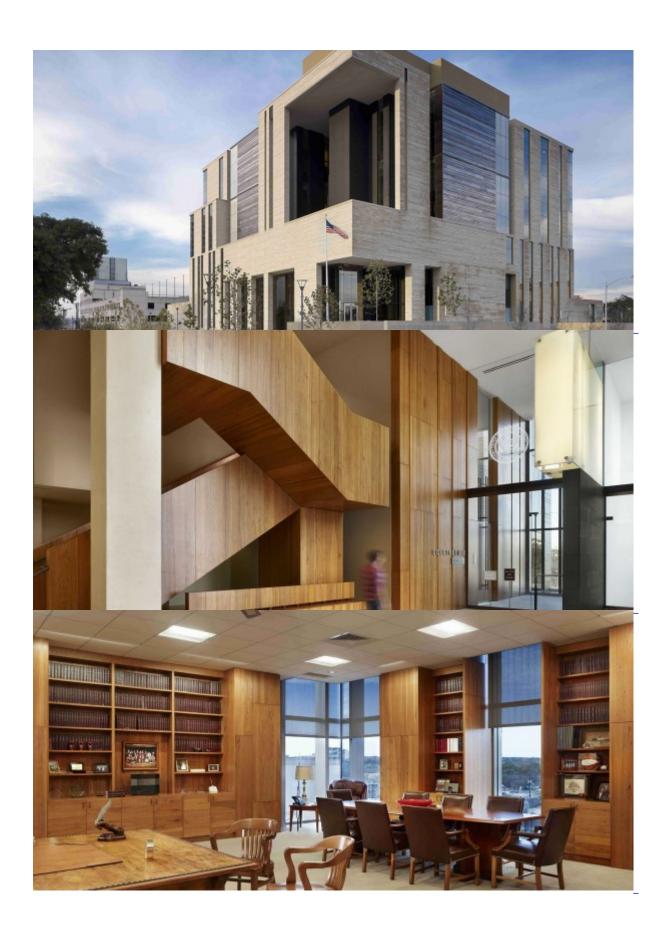

## **PROJECT OVERVIEW**

Marek Location

Austin

**Project Location** 

Austin, TX

**Project Sector** 

Government

Services

Metal Framing & Gypsum Assemblies

Ceilings & Acoustical Solutions

Architect

Mack Scogin Merrill Elam Architects

General Contractor

White Construction Company

This United States Federal Courthouse is located in downtown Austin and occupies a full city block connecting it to Republic Square Park. Marek was selected to be a part of this 252,000 sq-ft bulid which houses eight courtrooms and accompanying jury-deliberation spaces, judge's chambers, offices, and attorney/witness conference rooms.