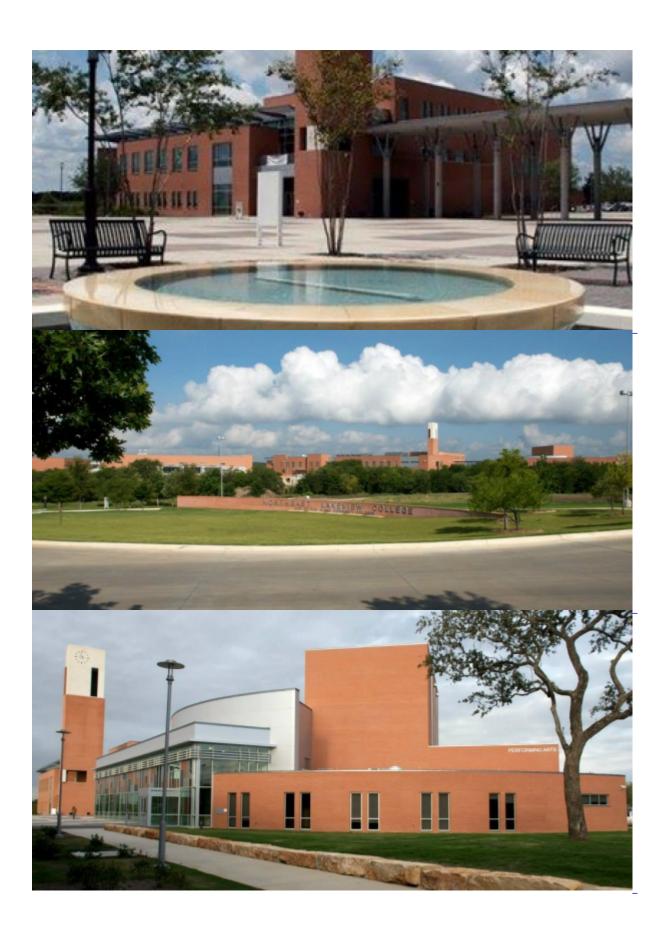

Northeast Lakeview College is the newest addition to the Alamo Community College District. This campus sits on 220 acres and has the capacity to serve 15,000 students. Marek was awarded the first phase of this project which contained seven buildings and 370,000 square feet of facilities. Our craftsmen had the privilege of handling the installation of interior and exterior framing, all gypsum products, as well as acoustical ceilings.

Northeast Lakeview College Campus won a 2010 Award of Excellence in the higher education category in Texas Construction's Best of Texas Award program.

**DOWNLOAD PROJECT PROFILE**