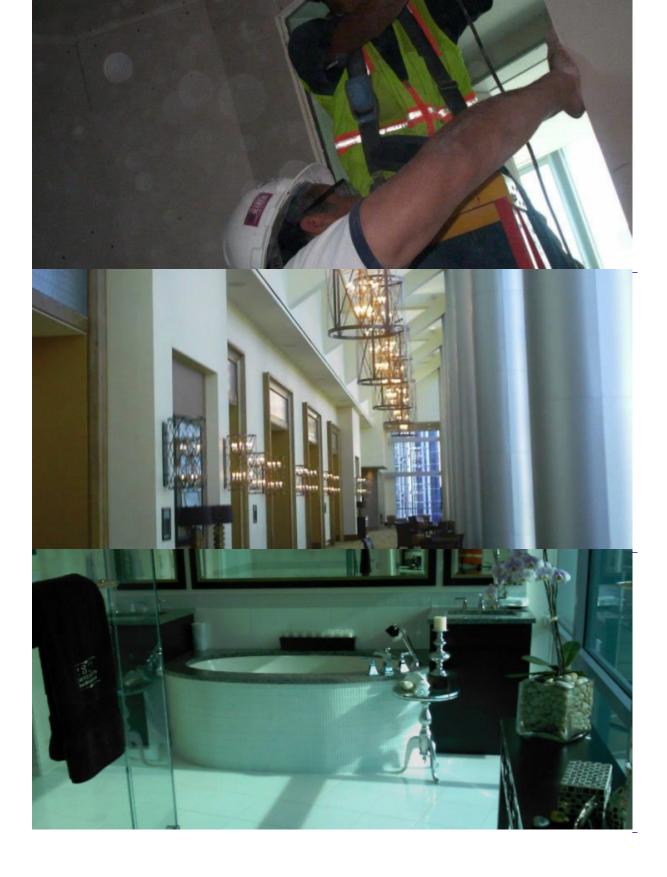

Metal Framing & Gypsum Assemblies

Ceilings & Acoustical Solutions

Architect HOK General Contractor Austin Building Company

Marek Brothers Systems did all of the metal stud framing, insulation (subcontracted to Alpha), drywall, acoustical ceilings, Door & hardware installation (subcontracted to Premier Door), FRP wall panels (subcontracted to Southwest Vault) and EIFS on this project. The project consisted of both the Omni Hotel and Omni Residences (condominiums) under one roof. The lower 15 floors included 614 guest rooms and 68,000 SF of meeting space for the hotel, floors 16-33 was condominiums and floor 34 was a single level penthouse unit called "Hawkeye". The final contract value including the Hotel, Condominiums & the Hawkeye Penthouse ended up a little over 11.7M.