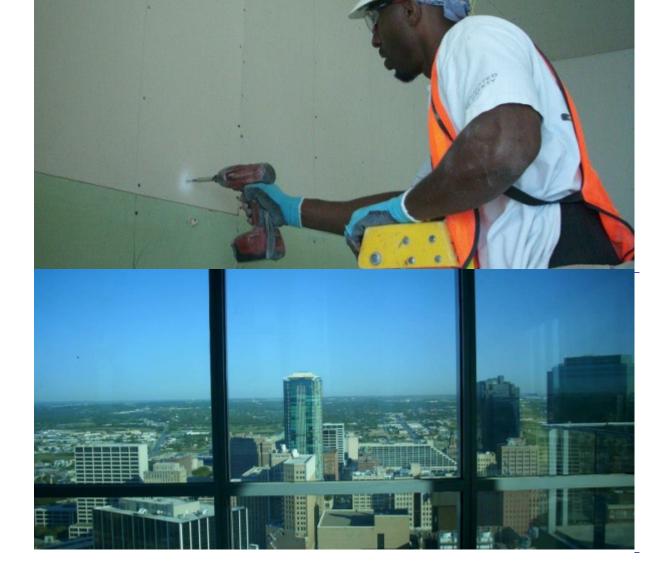

Metal Framing & Gypsum Assemblies

Ceilings & Acoustical Solutions

Architect HOK General Contractor Austin Building Company

Marek Brothers Systems did all of the metal stud framing, insulation (subcontracted to Alpha), drywall, acoustical ceilings, Door & hardware installation (subcontracted to Premier Door), FRP wall panels (subcontracted to Southwest Vault) and EIFS on this project. The project consisted of both the Omni Hotel and Omni Residences (condominiums) under one roof. The lower 15 floors included 614 guest rooms and 68,000 SF of meeting space for the hotel, floors 16-33 was condominiums and floor 34 was a single level penthouse unit called "Hawkeye". The final contract value including the Hotel, Condominiums & the Hawkeye Penthouse ended up a little over 11.7M.

The only issue that really stands out is that the project fell behind scheduled due to structure and MEP issues. When it came our turn in the hot seat the General Contractor needed for us to turn a floor per week knowing that they could count on MBS. With the housing market being down, our residential division (MBC) needed somewhere for their crews to work. Therefore, we obtained approval from the GC allowing us to utilize MBC's forces to install gypsum board in the hotel units. With the help of MBC, we were able to meet the GC's request.