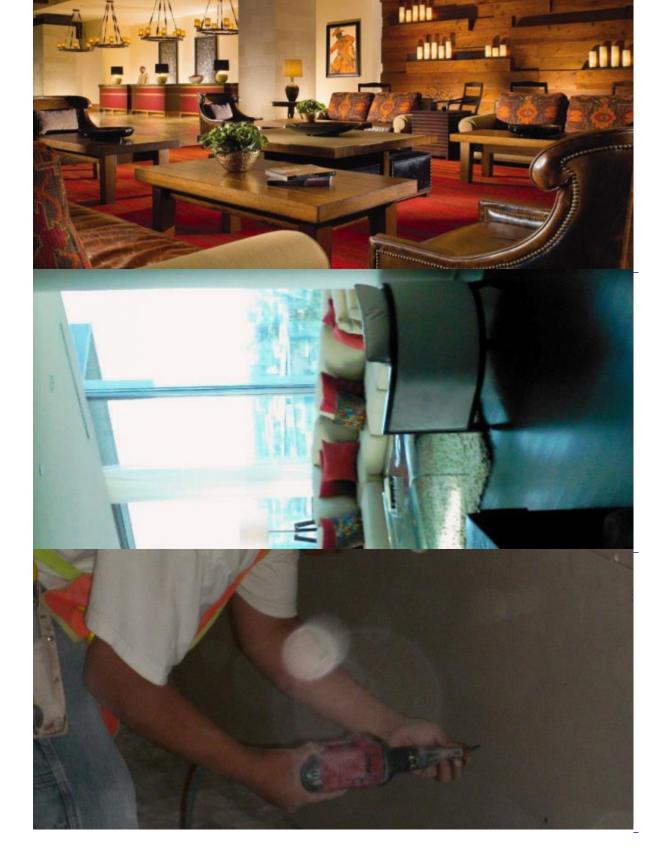

Metal Framing & Gypsum Assemblies

Ceilings & Acoustical Solutions

Architect HOK General Contractor Austin Building Company

Marek Brothers Systems did all of the metal stud framing, insulation (subcontracted to Alpha), drywall, acoustical ceilings, Door & hardware installation (subcontracted to Premier Door), FRP wall panels (subcontracted to Southwest Vault) and EIFS on this project. The project consisted of both the Omni Hotel and Omni Residences (condominiums) under one roof. The lower 15 floors included 614 guest rooms and 68,000 SF of meeting space for the hotel, floors 16-33 was condominiums and floor 34 was a single level penthouse unit called "Hawkeye". The final contract value including the Hotel, Condominiums & the Hawkeye Penthouse ended up a little over 11.7M.

The only issue that really stands out is that the project fell behind scheduled due to structure and MEP issues. When it came our turn in the hot seat the General Contractor needed for us to turn a floor per week knowing that they could count on MBS. With the housing market being down, our residential division (MBC) needed somewhere for their crews to work. Therefore, we obtained approval from the GC allowing us to utilize MBC's forces to install gypsum board in the hotel units. With the help of MBC, we were able to meet the GC's request.