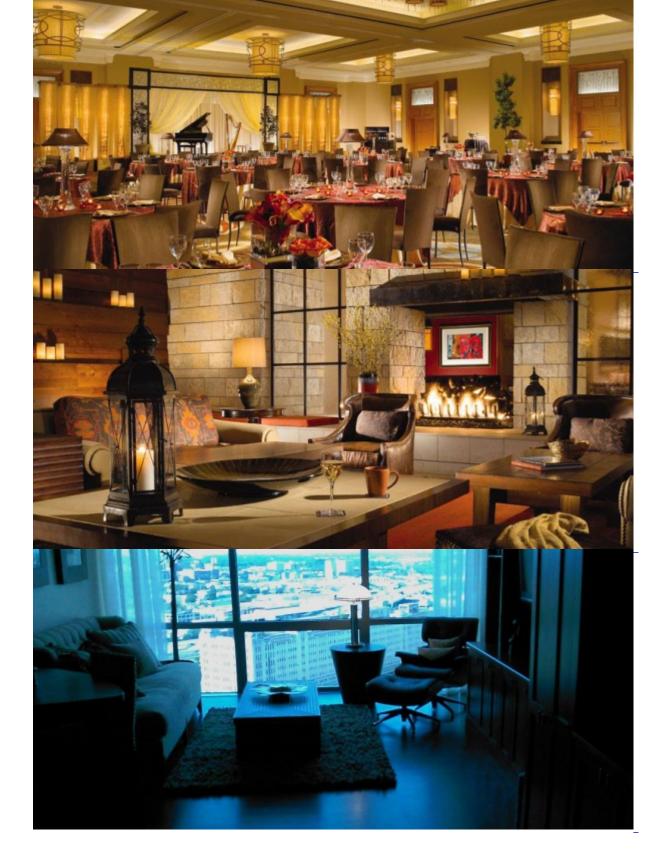

Metal Framing & Gypsum Assemblies

Ceilings & Acoustical Solutions

Architect HOK General Contractor Austin Building Company

Marek Brothers Systems did all of the metal stud framing, insulation (subcontracted to Alpha), drywall, acoustical ceilings, Door & hardware installation (subcontracted to Premier Door), FRP wall panels (subcontracted to Southwest Vault) and EIFS on this project. The project consisted of both the Omni Hotel and Omni Residences (condominiums) under one roof. The lower 15 floors included 614 guest rooms and 68,000 SF of meeting space for the hotel, floors 16-33 was condominiums and floor 34 was a single level penthouse unit called "Hawkeye". The final contract value including the Hotel, Condominiums & the Hawkeye Penthouse ended up a little over 11.7M.