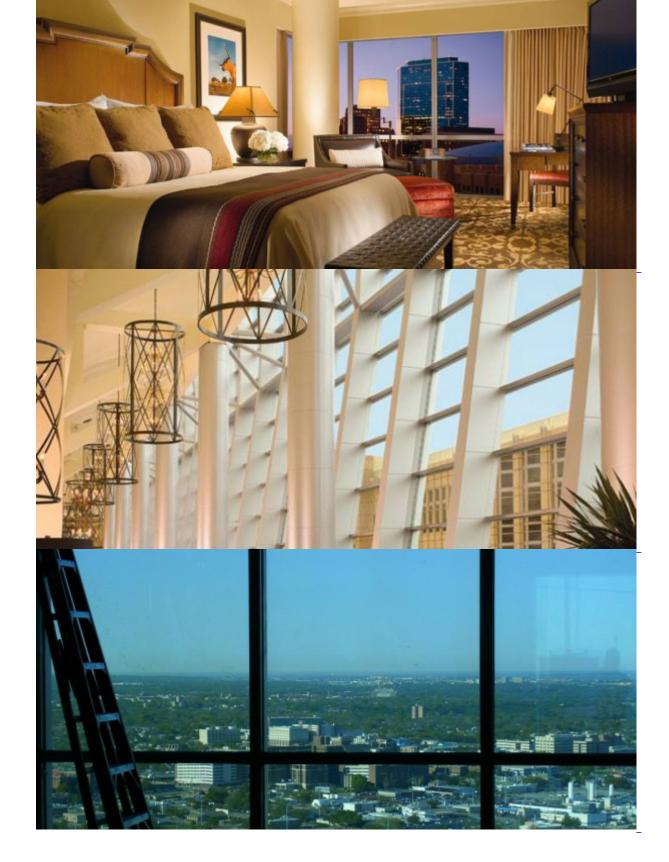

## **PROJECT OVERVIEW**

Marek Location

Fort Worth

**Project Location** 

Fort Worth, TX

**Project Sector** 

Residential/Mixed Use

Services

Metal Framing & Gypsum Assemblies

Ceilings & Acoustical Solutions

Architect HOK General Contractor Austin Building Company

Marek Brothers Systems did all of the metal stud framing, insulation (subcontracted to Alpha), drywall, acoustical ceilings, Door & hardware installation (subcontracted to Premier Door), FRP wall panels (subcontracted to Southwest Vault) and EIFS on this project. The project consisted of both the Omni Hotel and Omni Residences (condominiums) under one roof. The lower 15 floors included 614 guest rooms and 68,000 SF of meeting space for the hotel, floors 16-33 was condominiums and floor 34 was a single level penthouse unit called "Hawkeye". The final contract value including the Hotel, Condominiums & the Hawkeye Penthouse ended up a little over 11.7M.