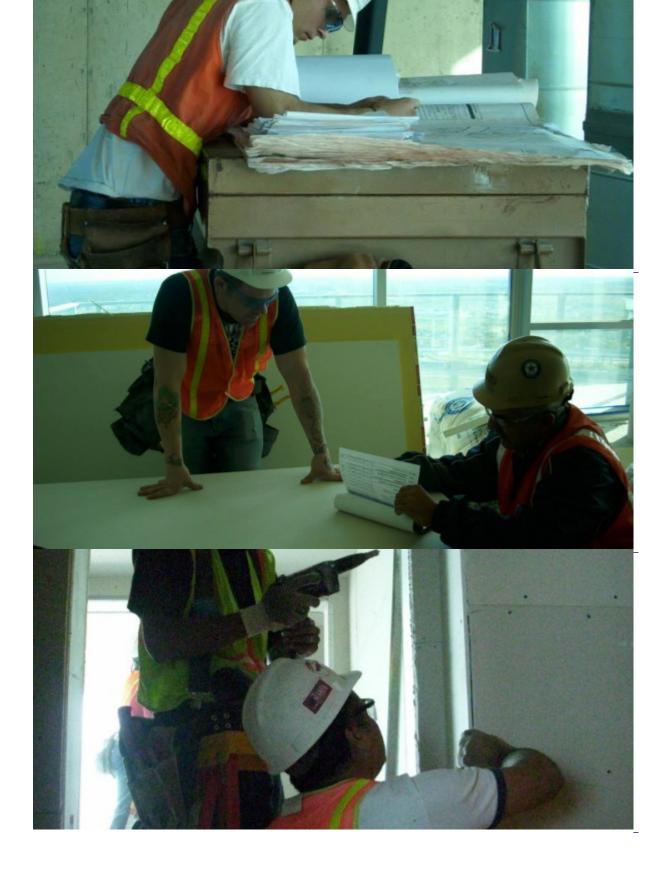

Metal Framing & Gypsum Assemblies

Ceilings & Acoustical Solutions

Architect HOK General Contractor Austin Building Company

Marek Brothers Systems did all of the metal stud framing, insulation (subcontracted to Alpha), drywall, acoustical ceilings, Door & hardware installation (subcontracted to Premier Door), FRP wall panels (subcontracted to Southwest Vault) and EIFS on this project. The project consisted of both the Omni Hotel and Omni Residences (condominiums) under one roof. The lower 15 floors included 614 guest rooms and 68,000 SF of meeting space for the hotel, floors 16-33 was condominiums and floor 34 was a single level penthouse unit called "Hawkeye". The final contract value including the Hotel, Condominiums & the Hawkeye Penthouse ended up a little over 11.7M.

The only issue that really stands out is that the project fell behind scheduled due to structure and MEP issues. When it came our turn in the hot seat the General Contractor needed for us to turn a floor per week knowing that they could count on MBS. With the housing market being down, our residential division (MBC) needed somewhere for their crews to work. Therefore, we obtained approval from the GC allowing us to utilize MBC's forces to install gypsum board in the hotel units. With the help of MBC, we were able to meet the GC's request.