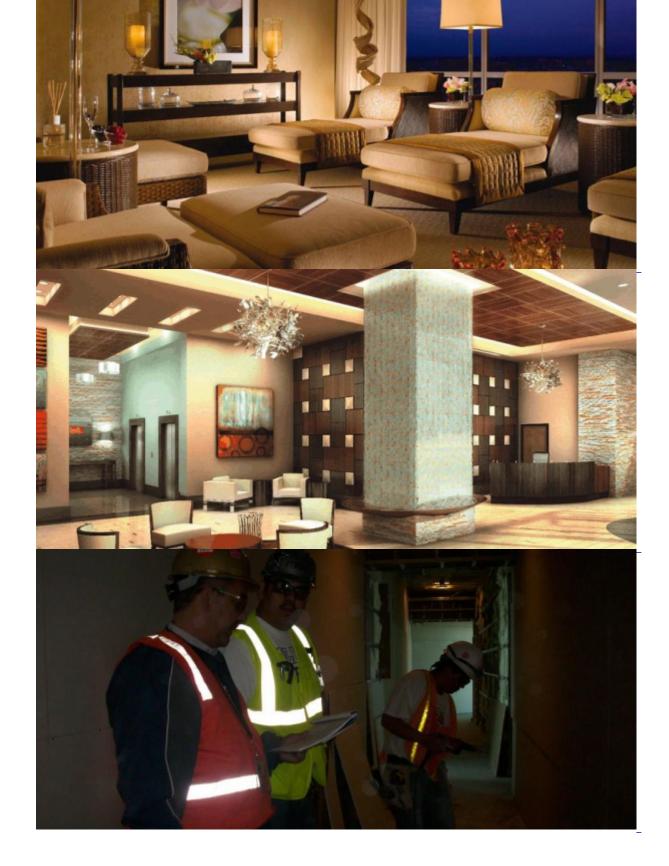

Metal Framing & Gypsum Assemblies

Ceilings & Acoustical Solutions

Architect HOK General Contractor Austin Building Company

Marek Brothers Systems did all of the metal stud framing, insulation (subcontracted to Alpha), drywall, acoustical ceilings, Door & hardware installation (subcontracted to Premier Door), FRP wall panels (subcontracted to Southwest Vault) and EIFS on this project. The project consisted of both the Omni Hotel and Omni Residences (condominiums) under one roof. The lower 15 floors included 614 guest rooms and 68,000 SF of meeting space for the hotel, floors 16-33 was condominiums and floor 34 was a single level penthouse unit called "Hawkeye". The final contract value including the Hotel, Condominiums & the Hawkeye Penthouse ended up a little over 11.7M.

The only issue that really stands out is that the project fell behind scheduled due to structure and MEP issues. When it came our turn in the hot seat the General Contractor needed for us to turn a floor per week knowing that they could count on MBS. With the housing market being down, our residential division (MBC) needed somewhere for their crews to work. Therefore, we obtained approval from the GC allowing us to utilize MBC's forces to install gypsum board in the hotel units. With the help of MBC, we were able to meet the GC's request.