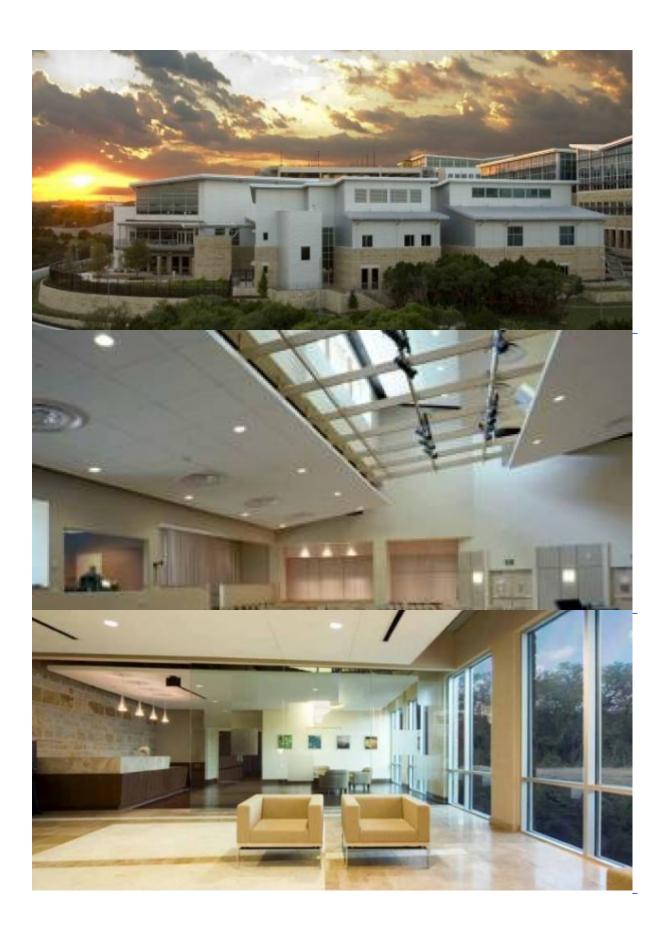

## Austin

**Project Location** 

Austin, TX

**Project Sector** 

Office Building/Headquarters

Services

**Ceilings & Acoustical Solutions** 

Architect

Graeber

Simmons & Cowan

Inc.
General Contractor
Austin Commercial

This unique campus had a goal of wanting advanced micro systems built in their headquarters and to consolidate the many offices throughout the area. During construction we created very unique acoustical ceiling for sound control between structural bar joists, yet gave it an industrial look. All construction had to be sequenced and scheduled with the installation of the raised flooring throughout the entire space. Multiple radius suspended cloud ceilings with the suspension members hidden from sight to give a floating ceiling look.