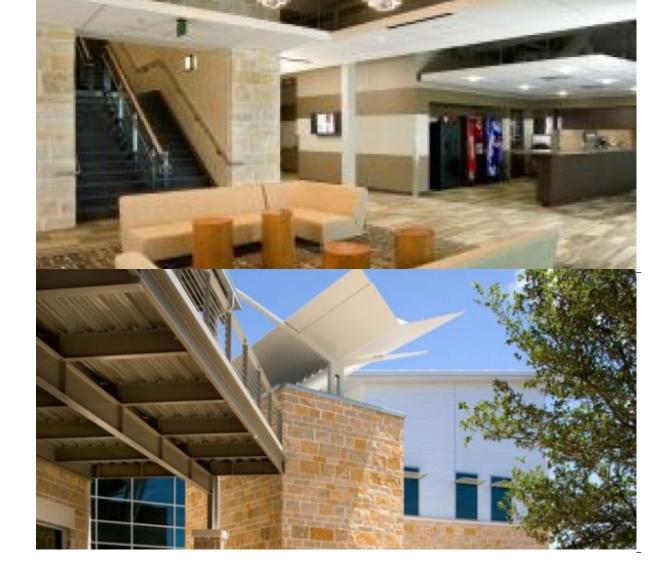

Graeber

Simmons & Cowan

Inc.
General Contractor
Austin Commercial

This unique campus had a goal of wanting advanced micro systems built in their headquarters and to consolidate the many offices throughout the area. During construction we created very unique acoustical ceiling for sound control between structural bar joists, yet gave it an industrial look. All construction had to be sequenced and scheduled with the installation of the raised flooring throughout the entire space. Multiple radius suspended cloud ceilings with the suspension members hidden from sight to give a floating ceiling look.