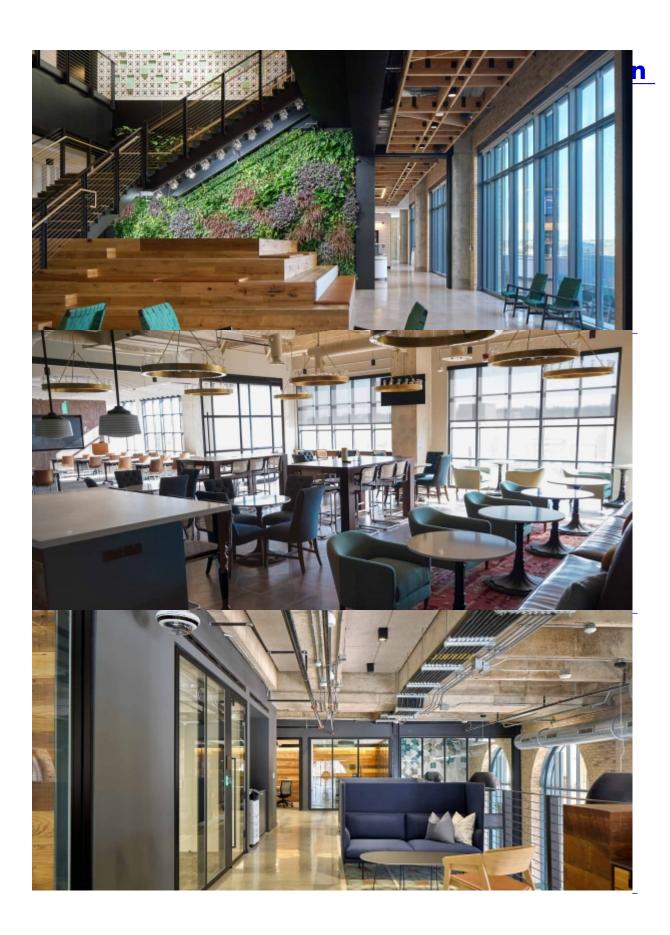

Metal Framing & Gypsum Assemblies

Ceilings & Acoustical Solutions

The Credit Human office space was designed to feel like a part of the community in terms of design, sustainability, and green building methods. This project took a cue

from San Antonio's draft climate action plan and aimed to make a difference.

This 12-story, 200,000 sf build consists of 4 levles of parking and 8 floors of multi-tenant office space. 2,912 solar panels cover the building, which generates enough energy to power over 200 houses. Our team installed the cold form metal framing, thermal insulation, gypsum board shaft wall assemblies, non structural metal framing, gypsum board, acoustical panel ceilings, and acoustic blanket insulation. DOWNLOAD PROJECT PROFILE