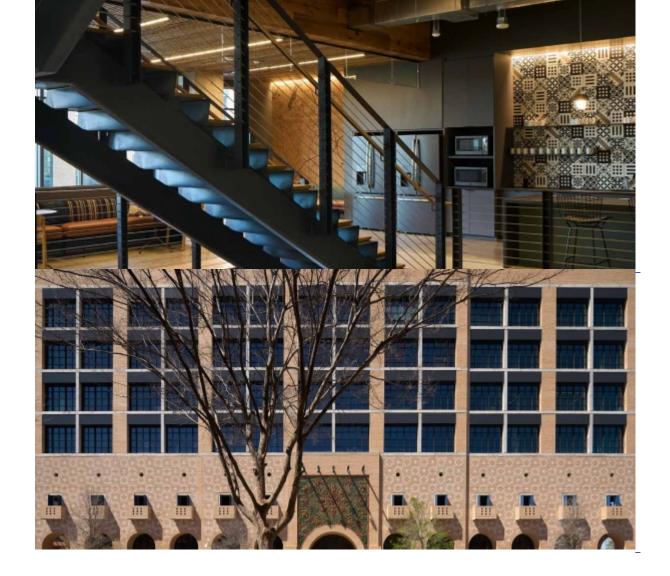

from San Antonio's draft climate action plan and aimed to make a difference.

This 12-story, 200,000 sf build consists of 4 levles of parking and 8 floors of multi-tenant office space. 2,912 solar panels cover the building, which generates enough energy to power over 200 houses. Our team installed the cold form metal framing, thermal insulation, gypsum board shaft wall assemblies, non structural metal framing, gypsum board, acoustical panel ceilings, and acoustic blanket insulation. DOWNLOAD PROJECT PROFILE