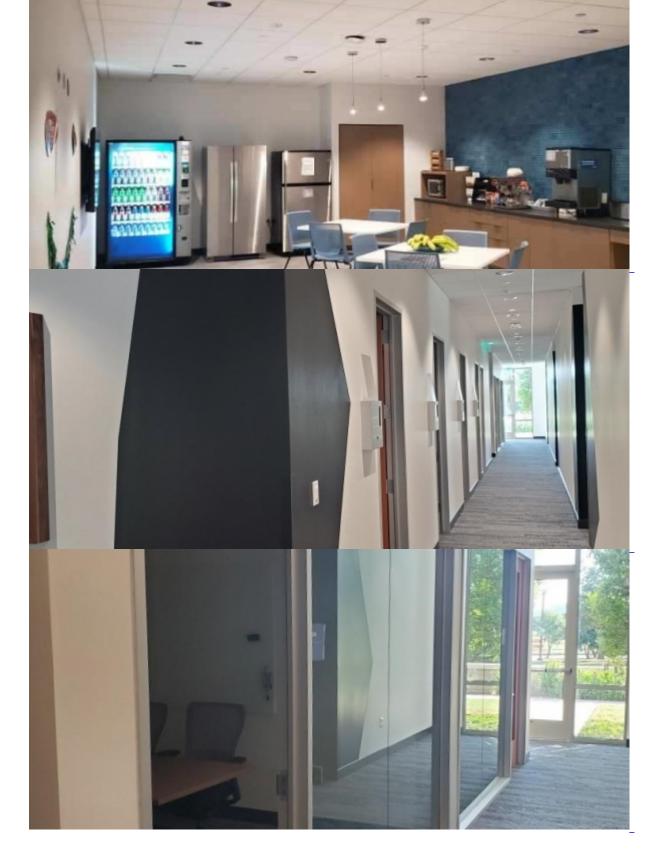

## Rooms being built:

21 interview rooms

8 conference rooms

3 phone rooms

2 storage rooms

Lounge

Galley

**Badging Office** 

Reception

Coffee Bar

## Specific items installed:

1500 sq-ft wood baffle Rulon ceiling throughout reception area extending into the lounge

For this project, the Foreman was Jesus Vega, the Superintendant was Tommy Weeks, and the Project Mananger was Alan Alfano.