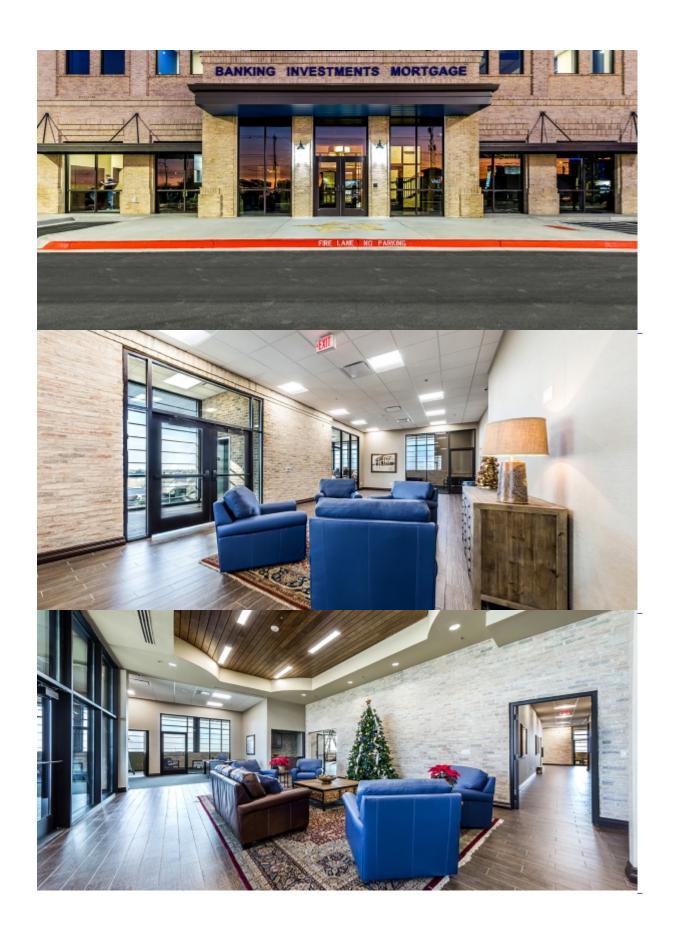

## **PROJECT OVERVIEW**

Marek Location

<u>Harlingen</u>

**Project Location** 

Harlingen

**Project Sector** 

Office Building/Headquarters

Services

Metal Framing & Gypsum Assemblies

Ceilings & Acoustical Solutions

Architect

**ROFA Architects** 

**General Contractor** 

SpawGlass

This 42,000 square-foot building consists of four stories. The first level is used for banking, mortgage, wealth management and other services. The second level holds offices for various Texas Regional Bank departments. Level three is a lease space, and Level four houses Texas Regional Bank executives, two conference rooms, a kitchen, a lounge and a media room.