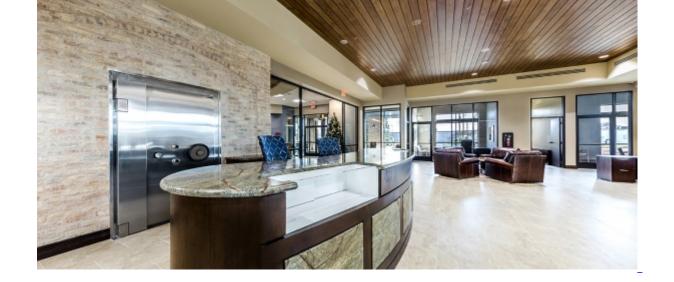

Metal Framing & Gypsum Assemblies

Ceilings & Acoustical Solutions

Architect

**ROFA Architects** 

**General Contractor** 

SpawGlass

This 42,000 square-foot building consists of four stories. The first level is used for banking, mortgage, wealth management and other services. The second level holds offices for various Texas Regional Bank departments. Level three is a lease space, and Level four houses Texas Regional Bank executives, two conference rooms, a kitchen, a lounge and a media room.