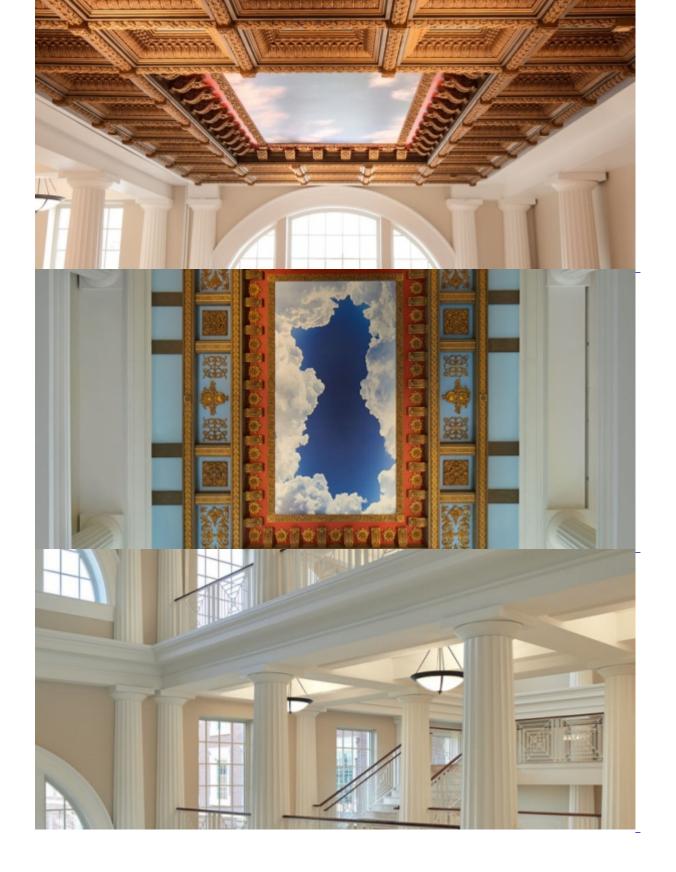

The new campus of Cornerstone Christian Schools at NW Military Hwy has opened its doors! A campus such as this is unprecedented. The mission of this campus was to create a space to develop students to reach their maximum potential. Each main school building features its own classrooms, library, cafeteria, gymnasiums, locker rooms, restrooms, faculty work centers and administrative offices.