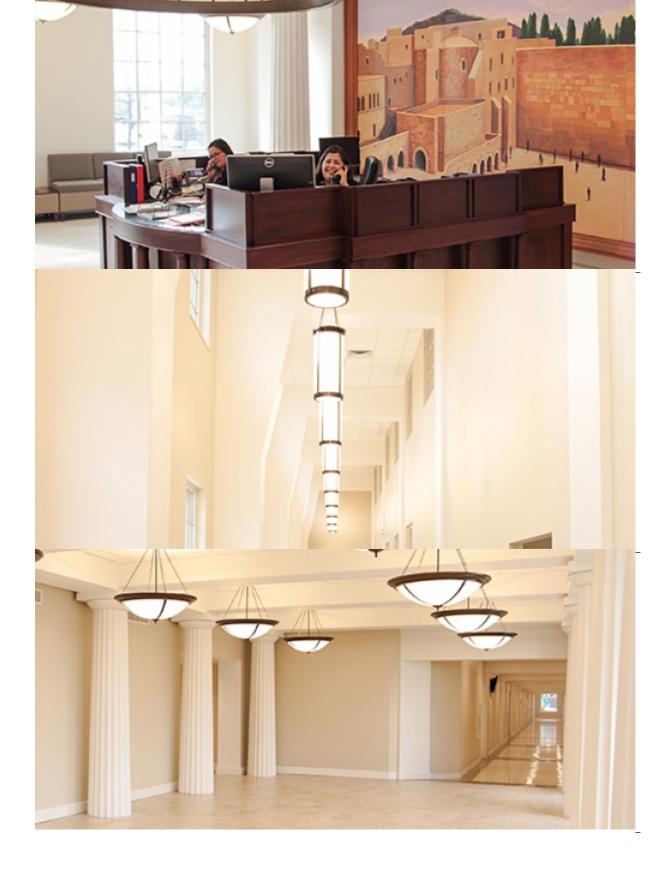

The new campus of Cornerstone Christian Schools at NW Military Hwy has opened its doors! A campus such as this is unprecedented. The mission of this campus was to create a space to develop students to reach their maximum potential. Each main school building features its own classrooms, library, cafeteria, gymnasiums, locker rooms, restrooms, faculty work centers and administrative offices.