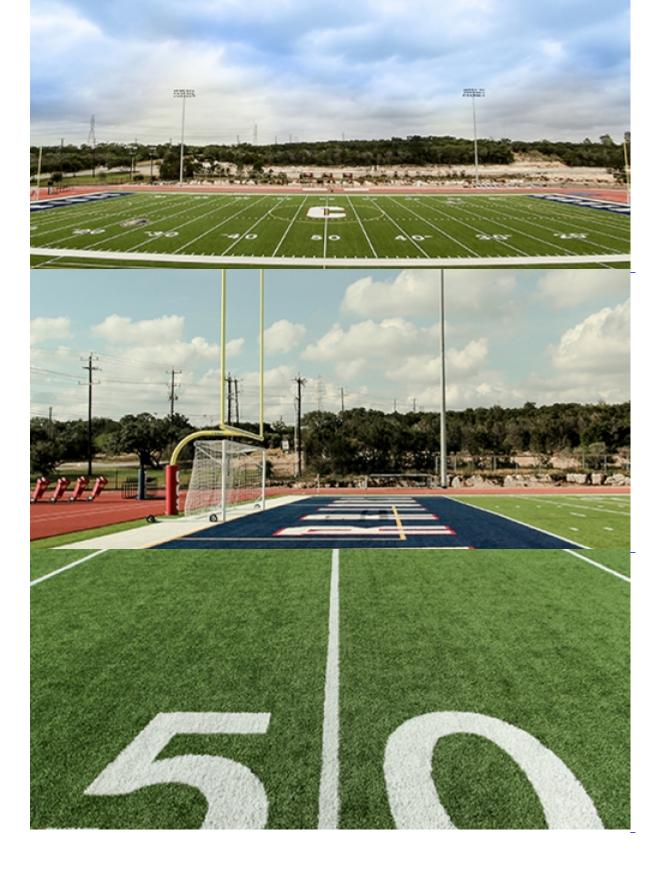

The new campus of Cornerstone Christian Schools at NW Military Hwy has opened its doors! A campus such as this is unprecedented. The mission of this campus was to create a space to develop students to reach their maximum potential. Each main school building features its own classrooms, library, cafeteria, gymnasiums, locker rooms, restrooms, faculty work centers and administrative offices.