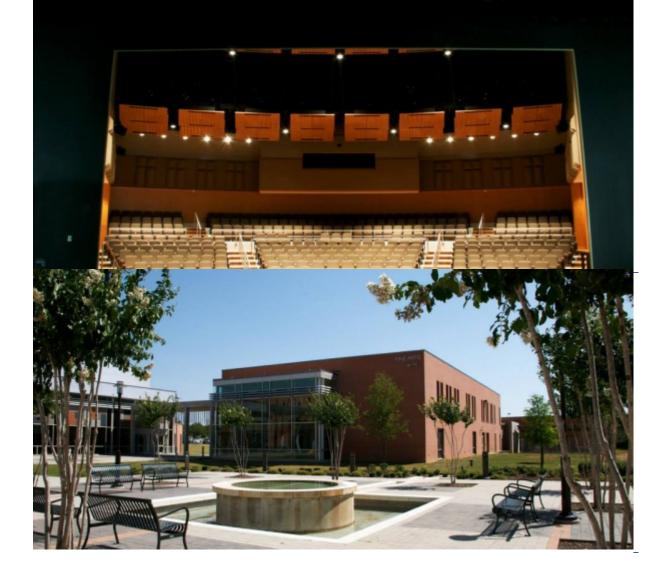

## **PROJECT OVERVIEW**

Marek Location San Antonio Project Location San Antonio, TX Project Sector Educational Facilities Architect Ford Powell & Carson/Overland General Contractor Austin Commercial A center for educational excellence, Northeast Lakeview College combines innovative classroom instruction with hands-on experience to provide exemplary enrichment opportunities."

Northeast Lakeview College is the newest addition to the Alamo Community College District. This campus sits on 220 acres and has the capacity to serve 15,000 students. Marek was awarded the first phase of this project which contained seven buildings and 370,000 square feet of facilities. Our craftsmen had the privilege of handling the installation of interior and exterior framing, all gypsum products, as well as acoustical ceilings.

Northeast Lakeview College Campus won a 2010 Award of Excellence in the higher education category in Texas Construction's Best of Texas Award program.

DOWNLOAD PROJECT PROFILE