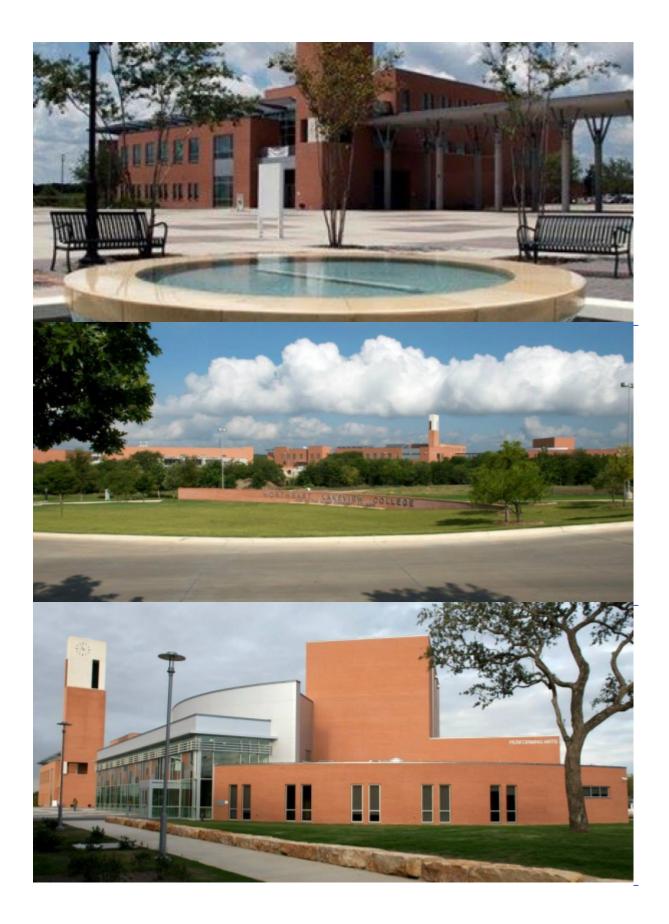

## **PROJECT OVERVIEW**

Marek Location San Antonio Project Location San Antonio, TX Project Sector Educational Facilities Architect Ford Powell & Carson/Overland General Contractor Austin Commercial A center for educational excellence, Northeast Lakeview College combines innovative classroom instruction with hands-on experience to provide exemplary enrichment opportunities."

Northeast Lakeview College is the newest addition to the Alamo Community College District. This campus sits on 220 acres and has the capacity to serve 15,000 students. Marek was awarded the first phase of this project which contained seven buildings and 370,000 square feet of facilities. Our craftsmen had the privilege of handling the installation of interior and exterior framing, all gypsum products, as well as acoustical ceilings.

Northeast Lakeview College Campus won a 2010 Award of Excellence in the higher education category in Texas Construction's Best of Texas Award program.

DOWNLOAD PROJECT PROFILE