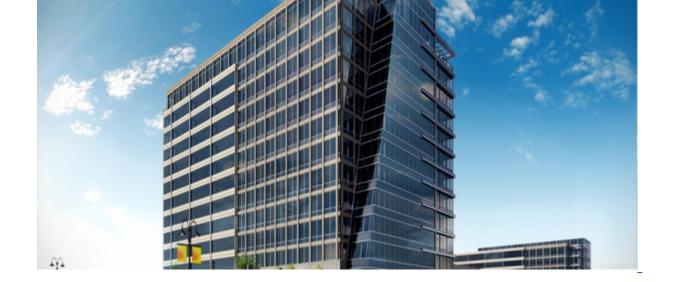

## **PROJECT OVERVIEW**

Marek Location

**Dallas** 

**Project Location** 

Plano, TX

**Project Sector** 

Office Building/Headquarters

Services

Metal Framing & Gypsum Assemblies

Architect

**HKS** 

**General Contractor** 

**Austin Commercial** 

The Legacy Tower is one of the Dallas area's newest buildings for tenant office space.

## **DESCRIPTION:**

- Provided interior metal framing and drywall for the core/shell portion of the building
- Worked entails stairs, elevator shafts, Men/Women, MEP service

• Skin of building is precast and curtainwall

PROJECT STATISTICS: Number of floors 13

Square footage 364,000

SCOPE OF THE WORK:

Drywalls : Core/Shell Walls

Ceilings: Standard drywall ceiling for core

PEOPLE WORKING ON THE PROJECT:

Koby Newkirk, Jobsite Supervisor