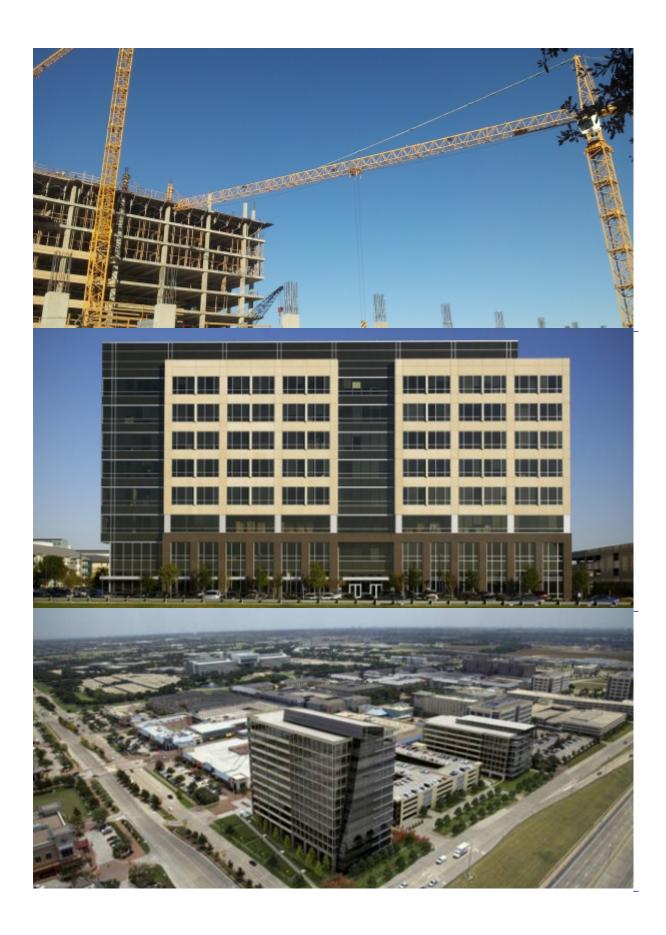

## **PROJECT OVERVIEW**

Marek Location

**Dallas** 

**Project Location** 

Plano, TX

**Project Sector** 

Office Building/Headquarters

Services

Metal Framing & Gypsum Assemblies

Architect

**HKS** 

**General Contractor** 

**Austin Commercial** 

The Legacy Tower is one of the Dallas area's newest buildings for tenant office space.

## **DESCRIPTION:**

- Provided interior metal framing and drywall for the core/shell portion of the building
- Worked entails stairs, elevator shafts, Men/Women, MEP service

• Skin of building is precast and curtainwall

PROJECT STATISTICS: Number of floors 13

Square footage 364,000

SCOPE OF THE WORK:

Drywalls : Core/Shell Walls

Ceilings: Standard drywall ceiling for core

PEOPLE WORKING ON THE PROJECT:

Koby Newkirk, Jobsite Supervisor