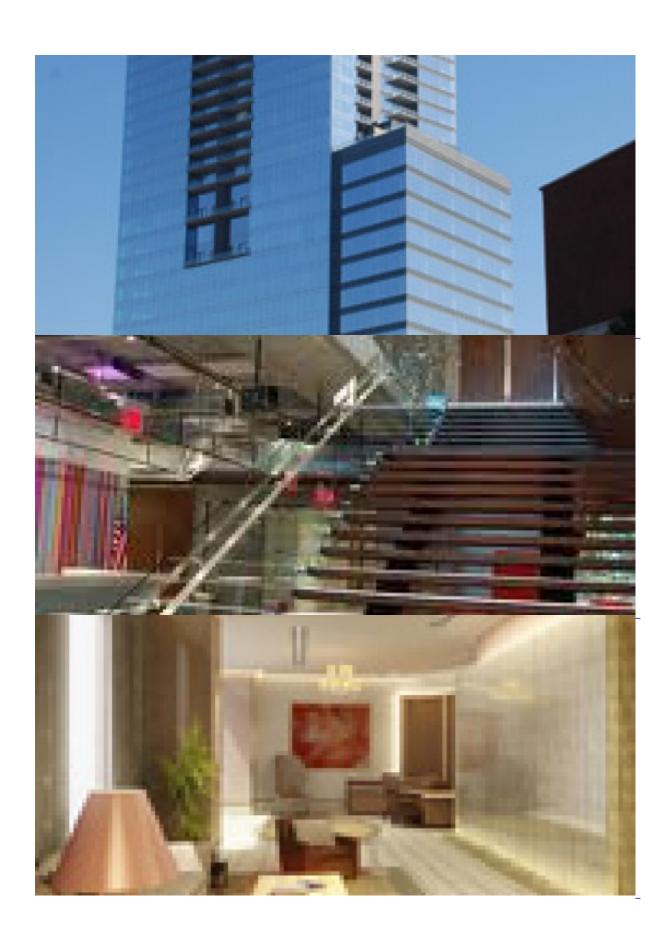

3630 Peachtree is located at the corner of Peachtree and Peachtree Dunwoody Roads in the heart of Buckhead. This 34-story, mixed-use tower consists of 129 one, two and three bedroom units located above 425,000-SF of Class "A" office space. The project also includes 14,000-SF of street-level retail and 1,500 parking spaces in two distinctive, open-air parking decks. Residential amenities include a club room, guest suites, business center, media room, wine cellar, swimming pool with amenity deck and a state-of-the-art fitness center. This project is LEED® Certified.