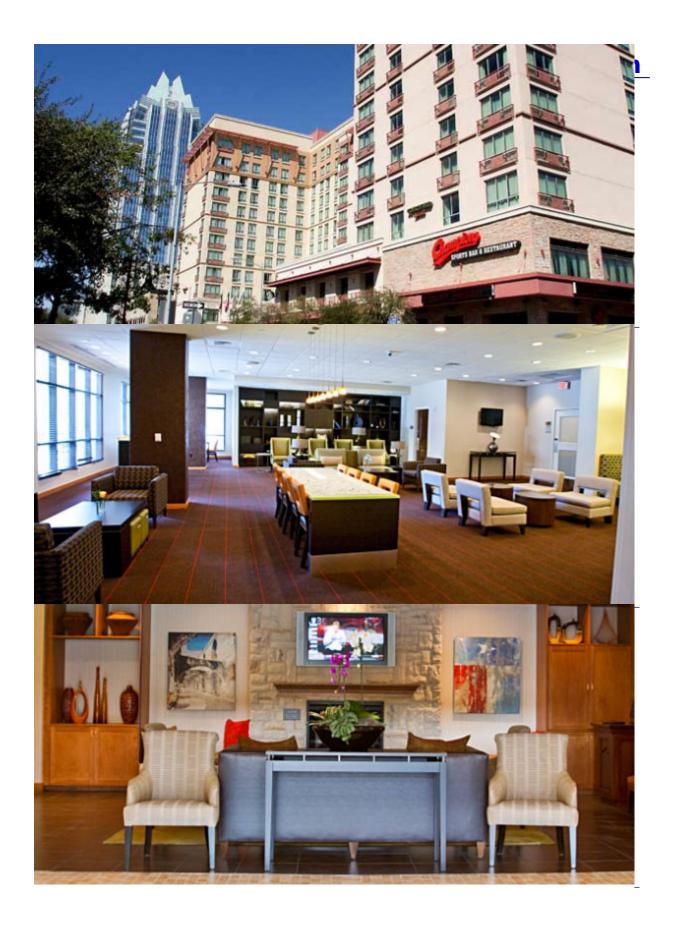

This hotel is located in the heart of downtown Austin; High-end lobby, ballroom and restaurant construction The Marriott Courtyard & Residence Inn project was a much need hotel needed in Austin just across from the Austin Convention Center. The 270 room 11 floor structure is a perfect place to have meetings in its 6,600 sqft of meeting space. Also, having Champ's Restaurant on the ground floor makes for a great place to hold gatherings. The many facets of construction and the quality workmanship makes this facility one of Austin's most popular hotel for people attending conventions.