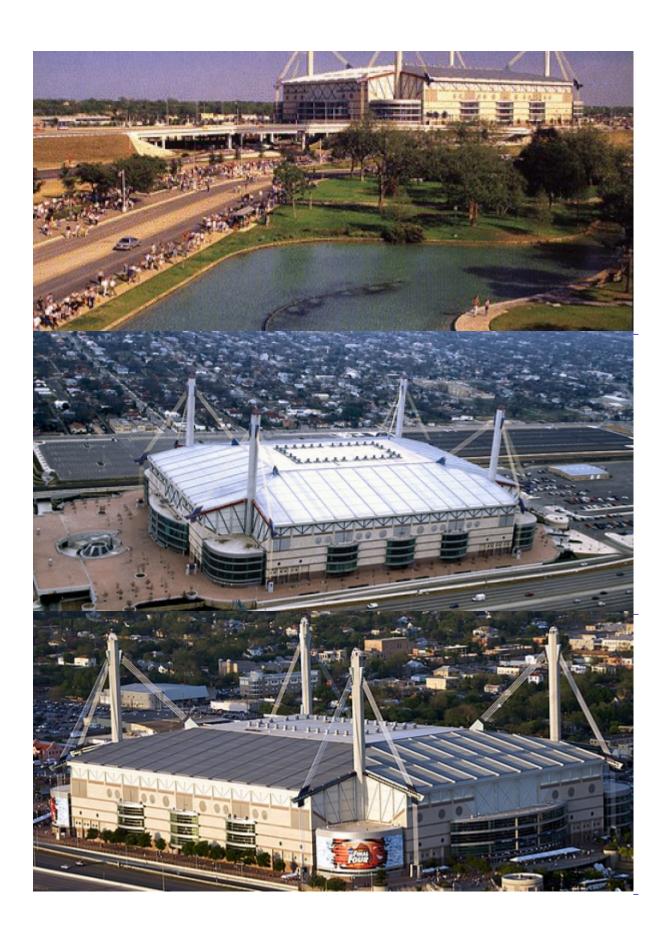

## **Owners Vision:**

The Alamodome was designed to be a multi-purpose facility with its main focus to be the home of The San Antonio Spurs. Although the Spurs have moved to another location, the Alamodome is still used as the home of the UTSA football franchise, Valero Alamo Bowl, and used for many other entertainment purposes.