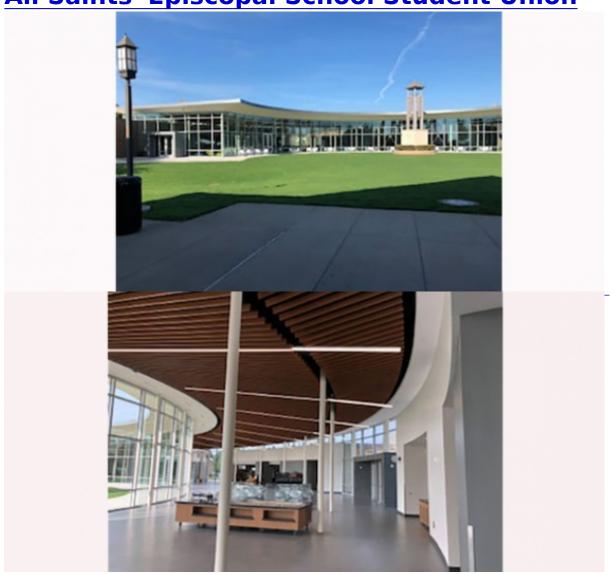

## **PROJECT OVERVIEW**

Marek Location
Fort Worth
Project Location
Fort Worth
Project Sector

Educational Facilities
Services
Metal Framing & Gypsum Assemblies
Architect
GFF
General Contractor
Linbeck

The All Saints' Episcopal School Student Union expansion new ground-up building consist of offices, classrooms, and a cafeteria/dining hall. We furnished and installed the exterior framing and soffits, interior drywall partitions, door frames, doors and hardware, sub work to subcontractor to spray foam the roof deck with insulation, tectum wall panels, acoustical ceilings and clouds, drop ceilings and specialty metalworks ceiling blades (custom) by Armstrong.