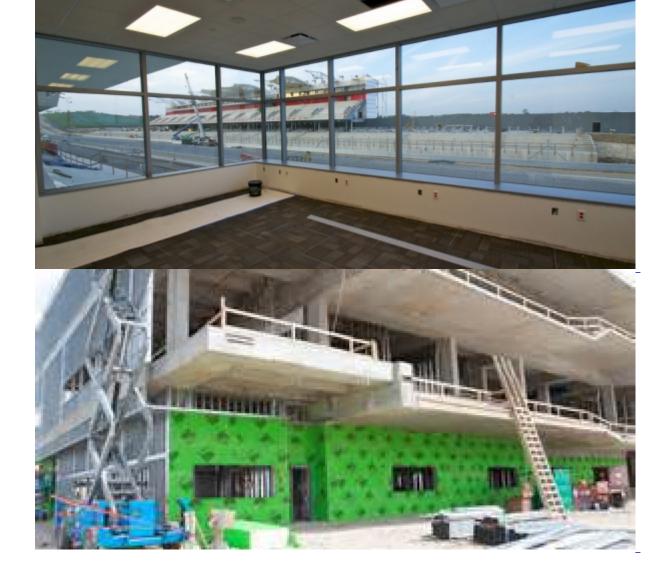

General Contractor

**Austin Commercial** 

Marek constructed the Main Grandstand at the Circuit of the Americas facility for Austin Commercial. The unique design of the lobby, lounge, and suites, includes intricate drywall construction of multi-layer walls, an array of reveal throughout and impressive radius gypsum ceilings. In addition, the special acoustical ceilings provided a crisp look with unprecedented performance and is very functional. The quality workmanship by our craftsmen is evident in this spectacular facility.