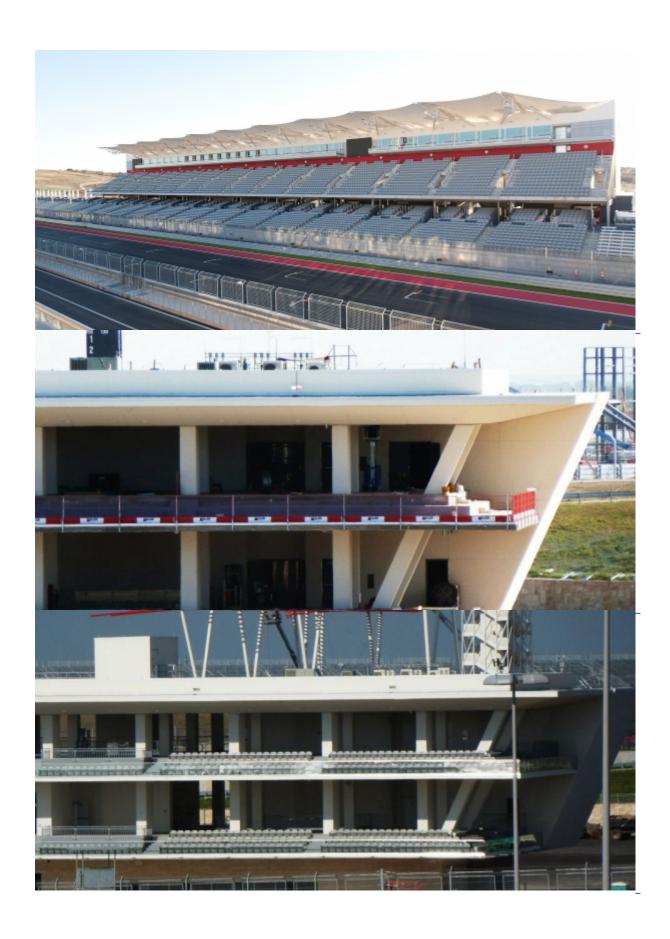

General Contractor

**Austin Commercial** 

Marek constructed the Main Grandstand at the Circuit of the Americas facility for Austin Commercial. The unique design of the lobby, lounge, and suites, includes intricate drywall construction of multi-layer walls, an array of reveal throughout and impressive radius gypsum ceilings. In addition, the special acoustical ceilings provided a crisp look with unprecedented performance and is very functional. The quality workmanship by our craftsmen is evident in this spectacular facility.