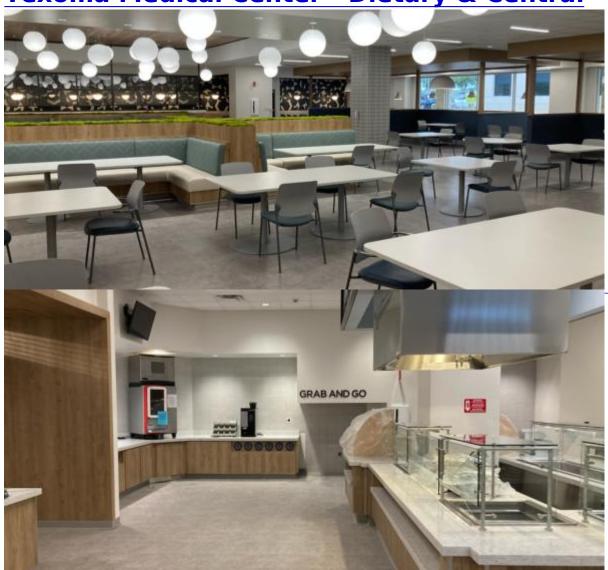

Marek completed the drywall and acoustical ceilings on Texoma Medical Center's Dietary & Central Equipment Expansion. This construction consisted of expanding the kitchen, food service area, and an addition of shell space to be used for future services. The project is located between the main hospital and the medical office building.